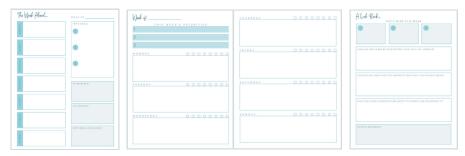

## 6 - Weekly Planning Pages

This section includes a 1-sheet weekly planning page as well as a double page weekly spread to meet your needs. An individual weekly review sheet is also available.