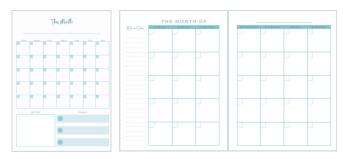

## **5 - Monthly Planning Pages**

This section includes a 1-sheet monthly planning page and a double page spread monthly planning set. There are both Sunday and Monday start files available so you can choose what works best for you.