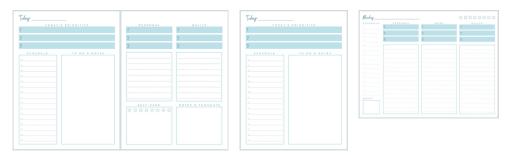

## 7 - Daily Planning Pages

This section includes a series of files:

- Daily 1 sheet for a full week
- Daily 1 sheet in horizontal layout with 3 sections: Work, Life, and Quilts.
- Daily Double Page Spreads with 1-sheet weekend days
- Daily Double Page Spreads with 3 sections for the full week (including weekends)